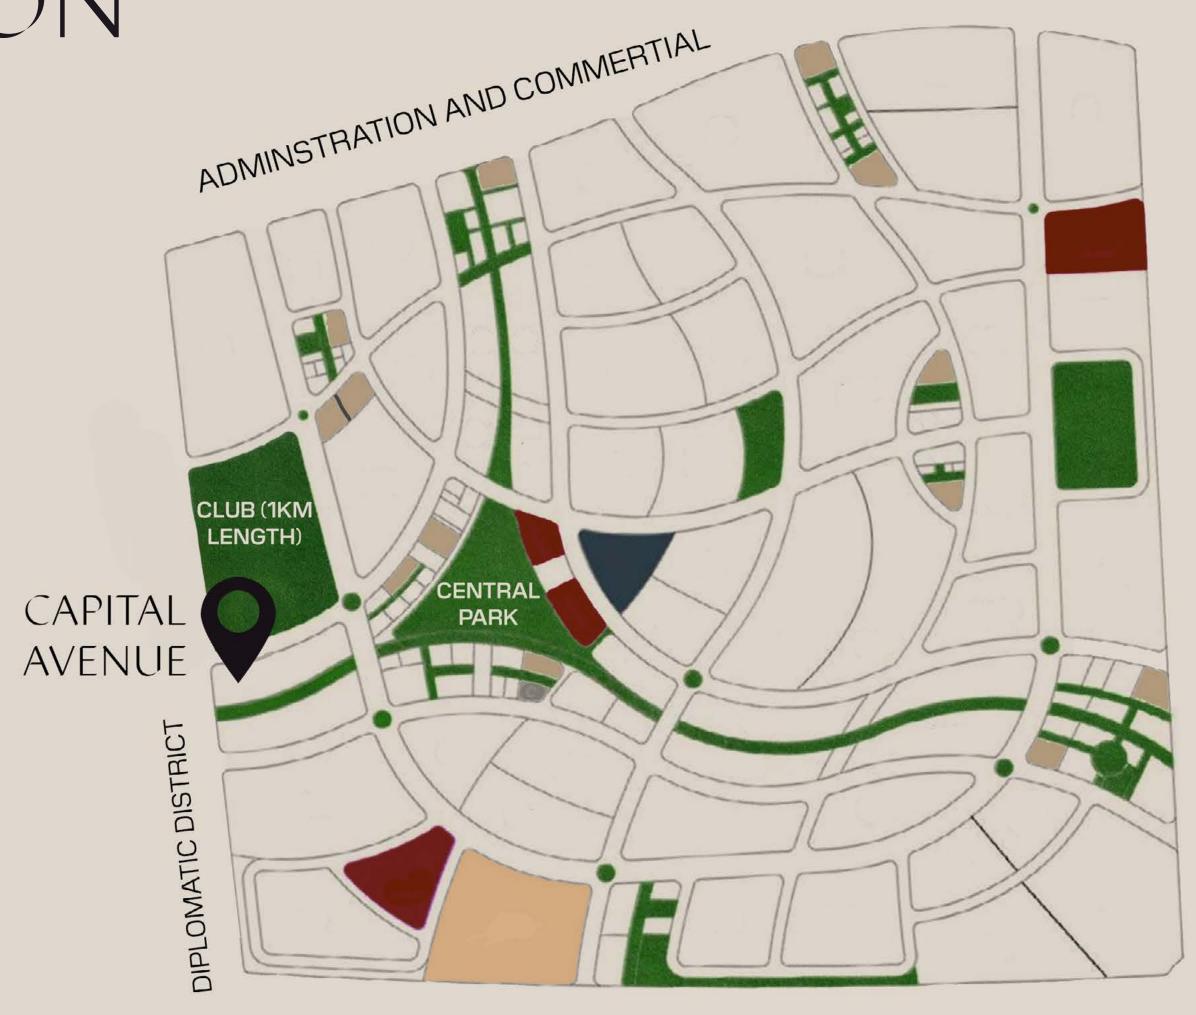

#### MASTER PLAN

Spread over an area of 21,000 SQM Capital Avenue is designed and drawn in a design that maximizes connectivity and convenient navigation throughout.

- 1-ENTRANCE PLAZA
- 2-LETTERS SIGNAGE
- 3 WATER FEATURES
- 4 OUTDOOR SEATING BENCHES
- 5-EVENTS PLAZA
- 6 CENTRAL PROMENADE
- 7 OUTDOOR CAFÉ AREA
- 8-KIOSKS
- 9 SECONDARY DROP-OFF
- 10 PARKING ENTRANCE
- 11 SUPERMARKET LOGISTICS ENTRANCE