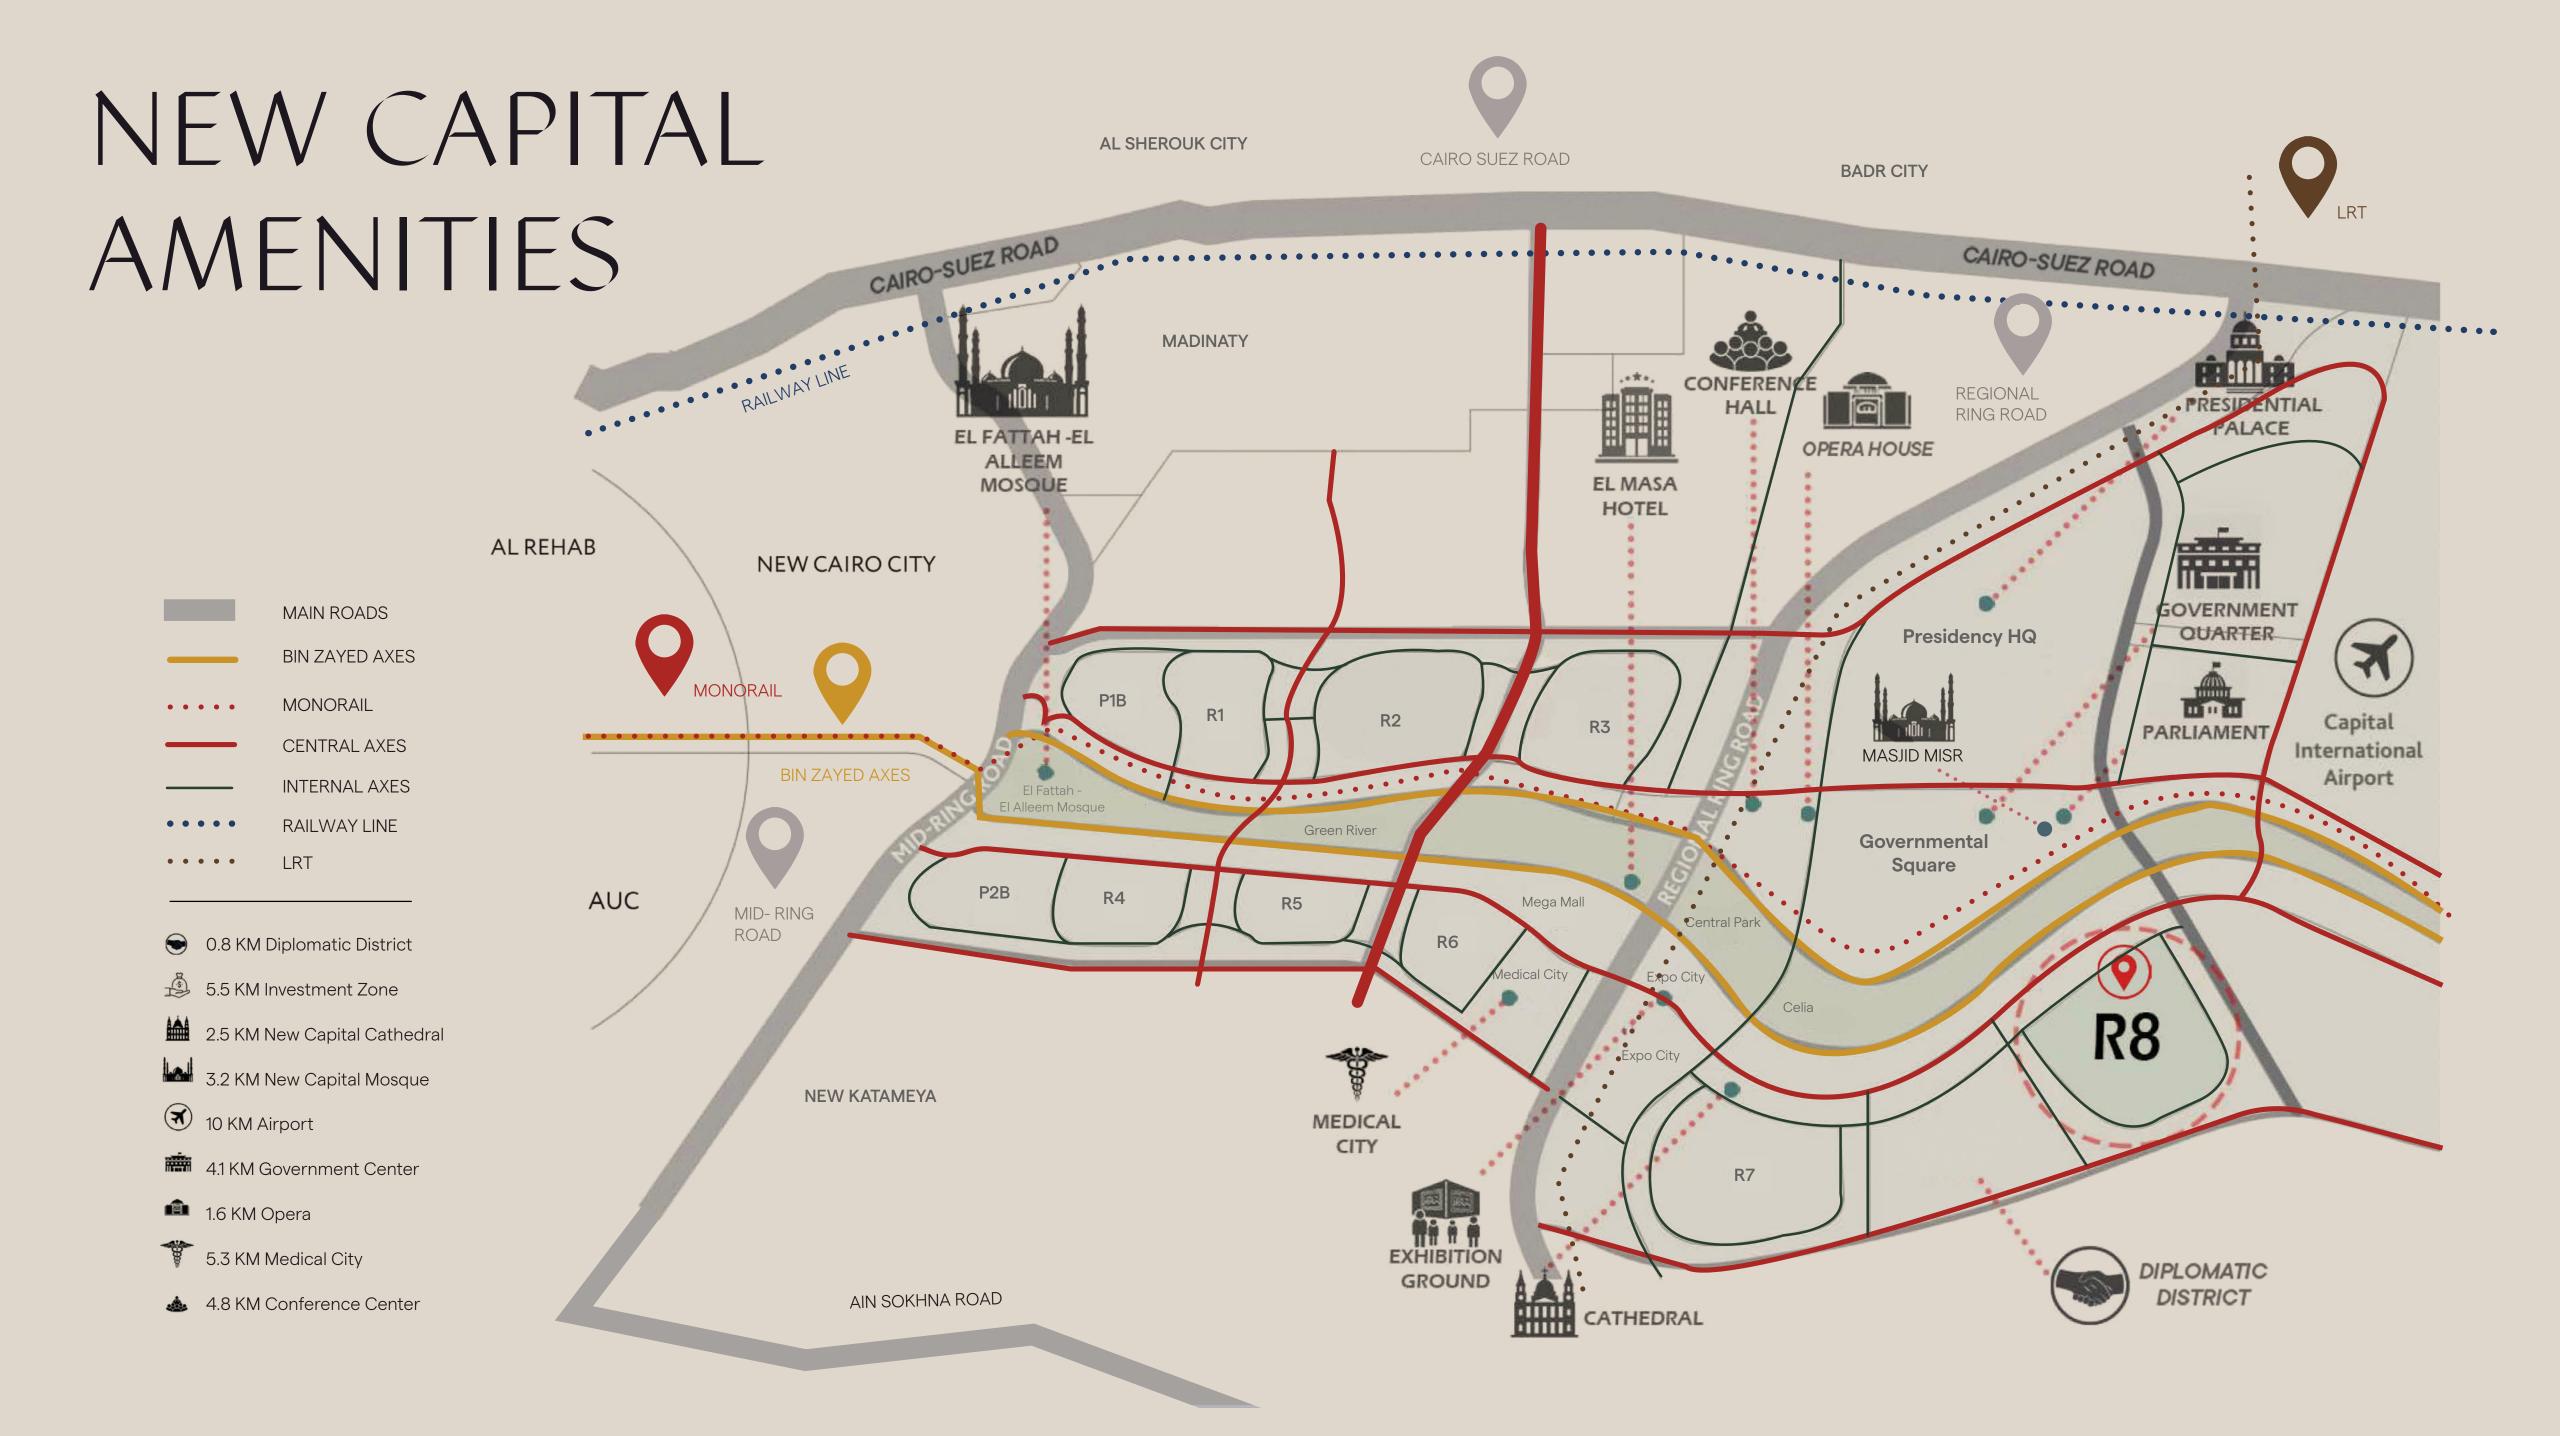

## INTHE HEART OF TOMORROW

Downtown

th a

Being in the future's permanent home with a pioneering vision, Capital Avenue is located in Cairo's New Administrative Capital. Where the future unfolds and a brighter life awaits. 20 minutes away from New Cairo, 25 minutes from Suez Road, 35 minutes from the airport, 40 minutes from Heliopolis, and 60 minutes away from Downtown Cairo.

Capital Avenue is fortuitous with a prime location in the R8 area, overlooking the diplomatic area from the east, the open club from the north, and the Green River from the south near the city center. The project is also designed with water features, a central promenade and will offer an outdoor café area and premium brands as well as various spaces for commercial and administrative uses.

### CAPITAL AVENUE LOCATION