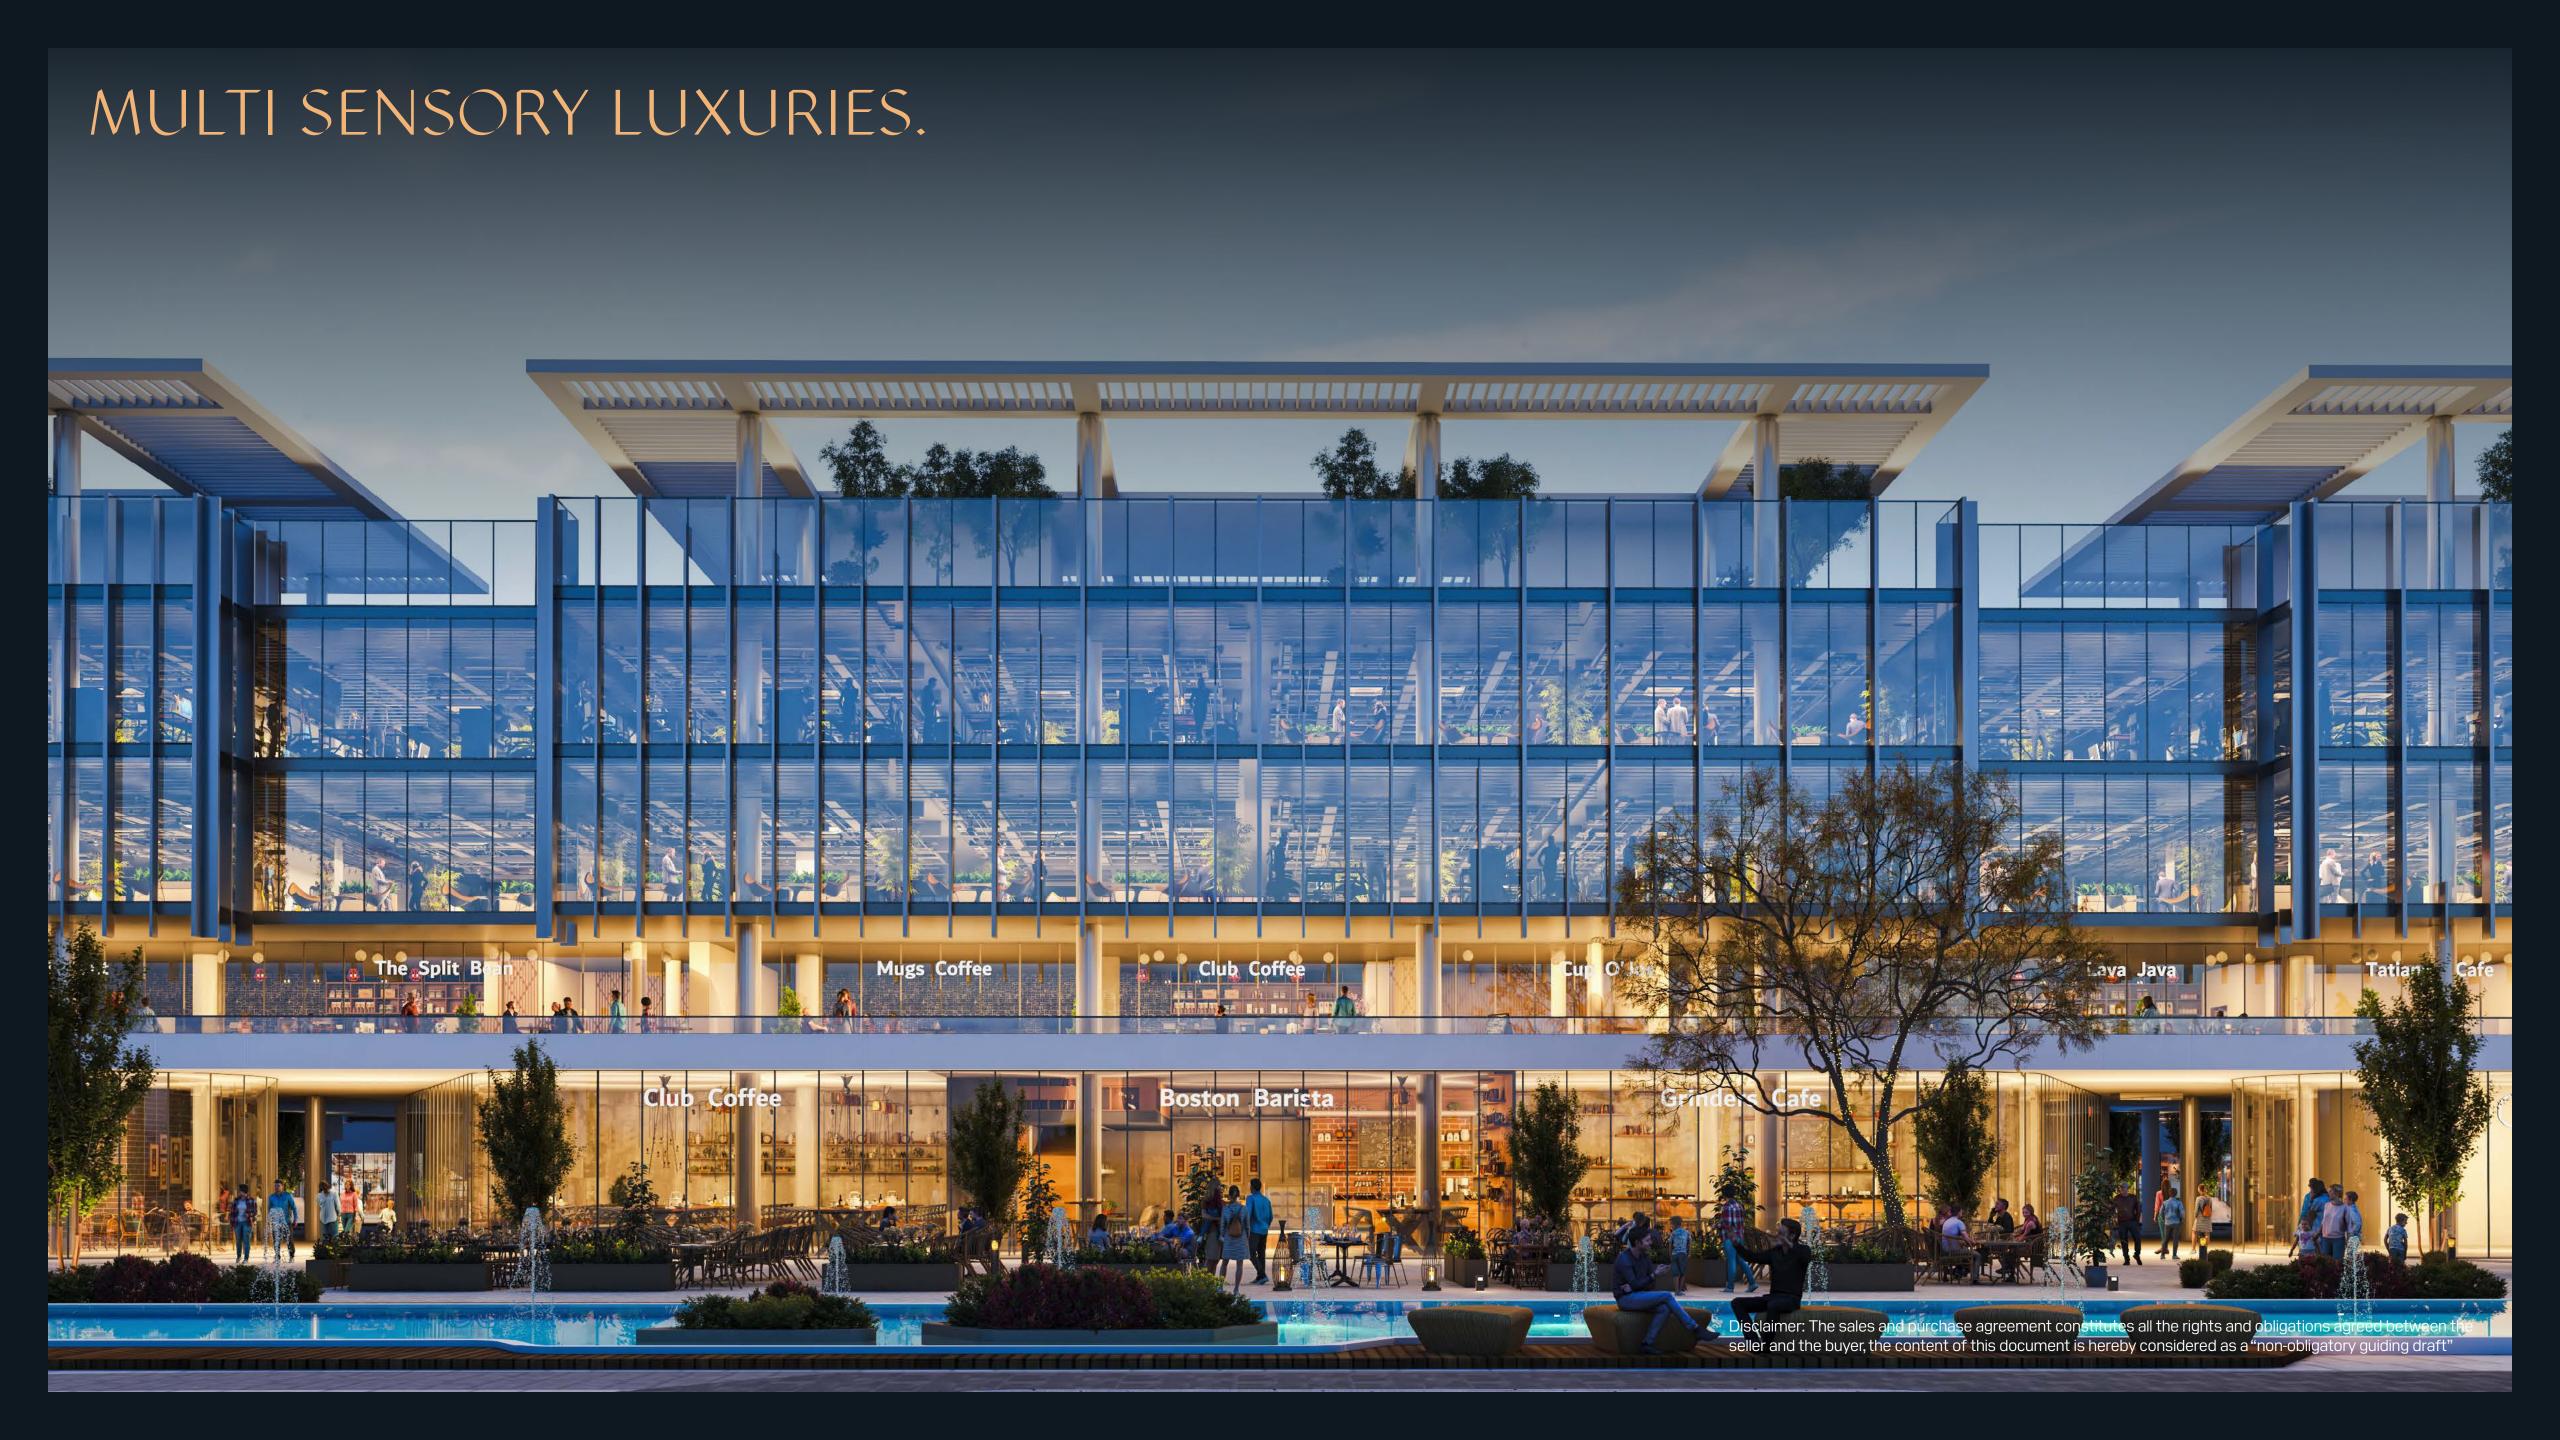

#### OFFICE SPACES

INTRIGUING TO CREATE INSPIRATION

Office spaces that are tailored for thinkers, creators and future leaders - inspiring spaces that speak of the project's location and the persona of futuristic individuals.

Providing a work environment that encourages growth and innovation.

# ENCOURAGING GROWTH & INNOVATION. Disclaimer: The sales and purchase agreement constitutes all the rights and obligations agreed between the seller and the buyer, the content of this document is hereby considered as a "non-obligatory guiding draft"