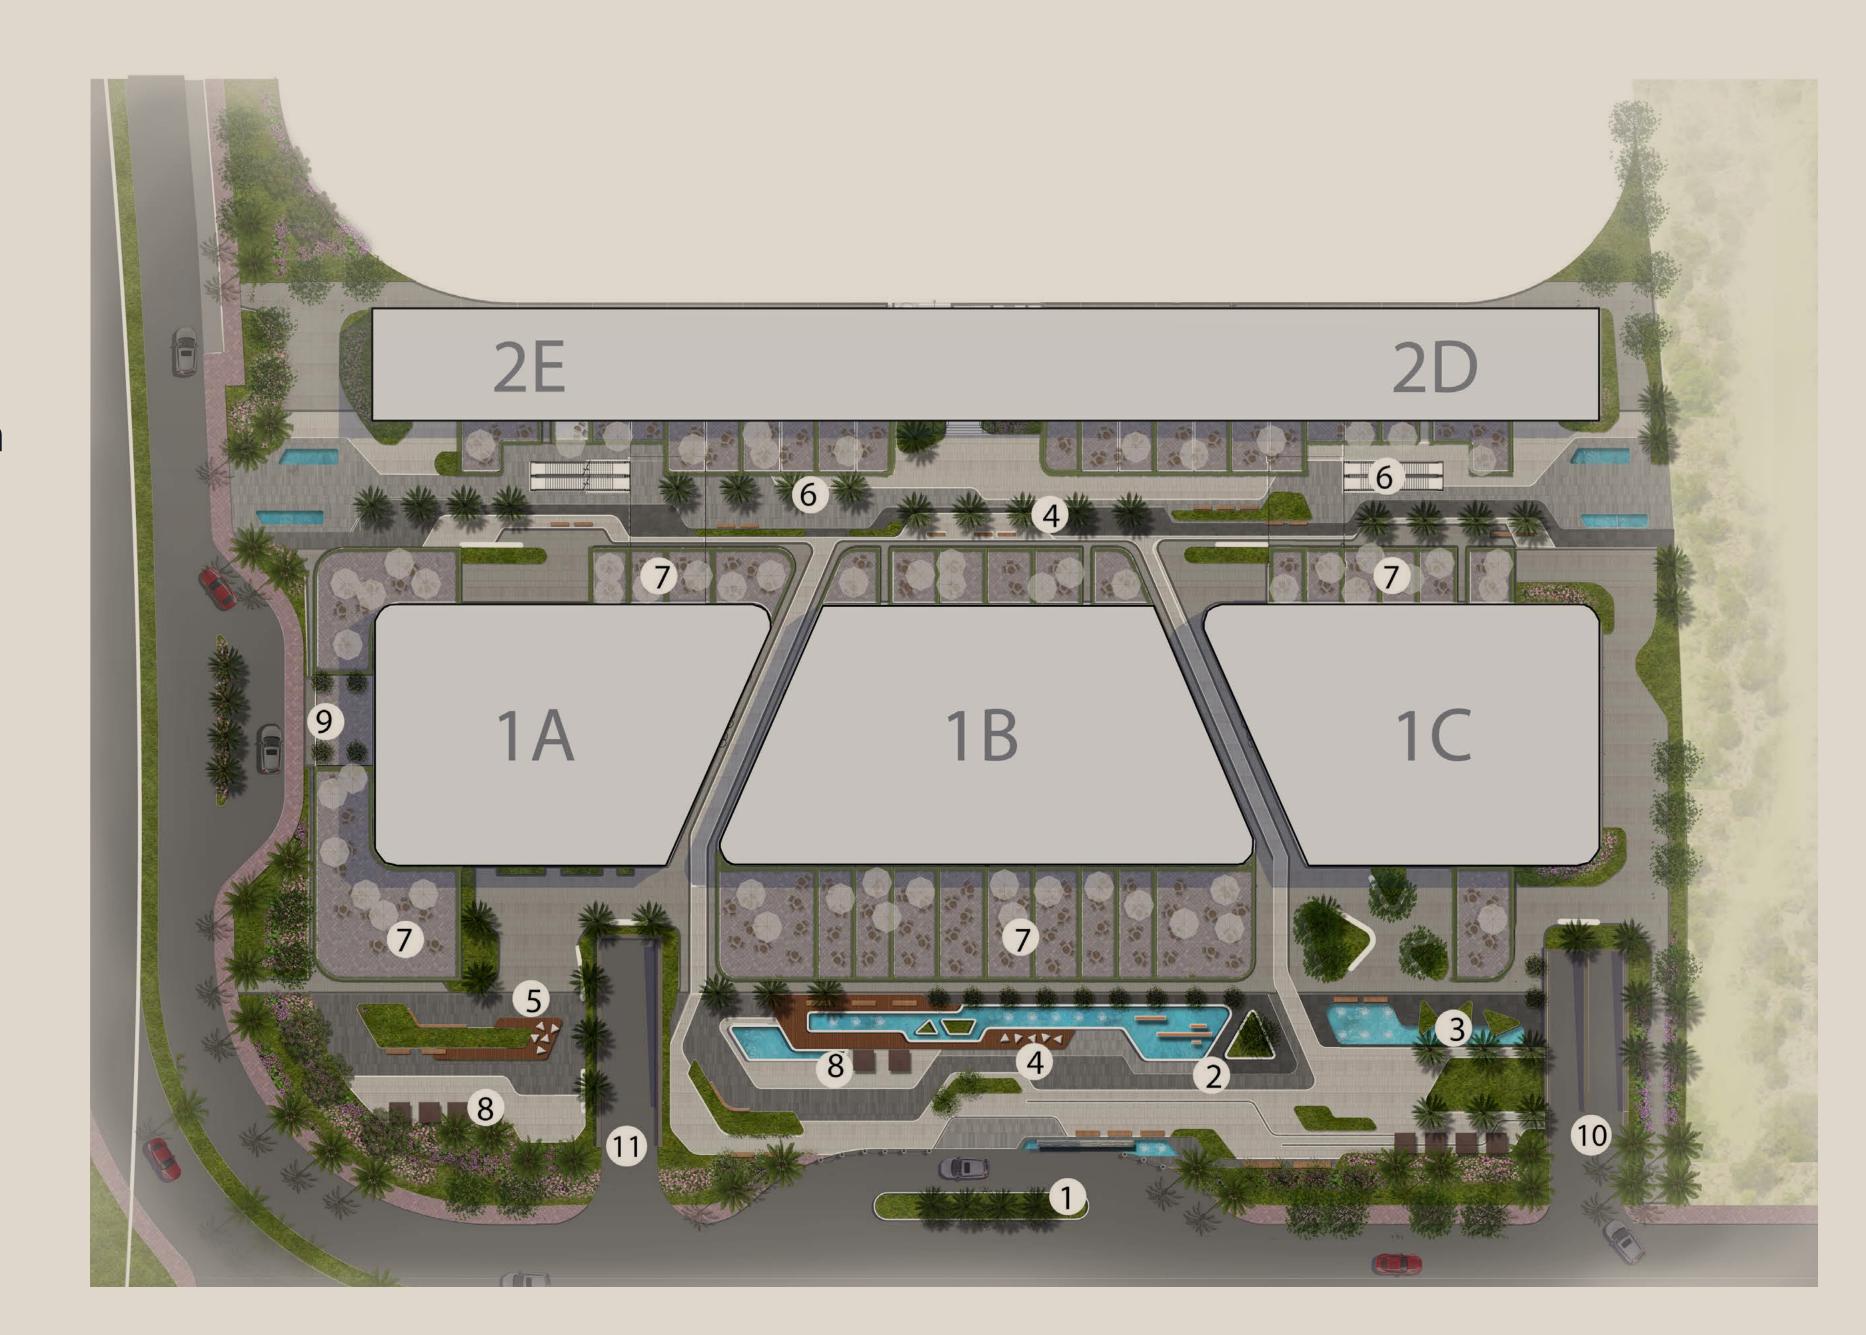

#### MASTER PLAN

Spread over an area of 21,000 SQM Capital Avenue is designed and drawn in a design that maximizes connectivity and convenient navigation throughout.

- 1-ENTRANCE PLAZA
- 2-LETTERS SIGNAGE
- 3 WATER FEATURES
- 4 OUTDOOR SEATING BENCHES
- 5-EVENTS PLAZA
- 6 CENTRAL PROMENADE
- 7 OUTDOOR CAFÉ AREA
- 8-KIOSKS
- 9 SECONDARY DROP-OFF
- 10 PARKING ENTRANCE
- 11 SUPERMARKET LOGISTICS ENTRANCE