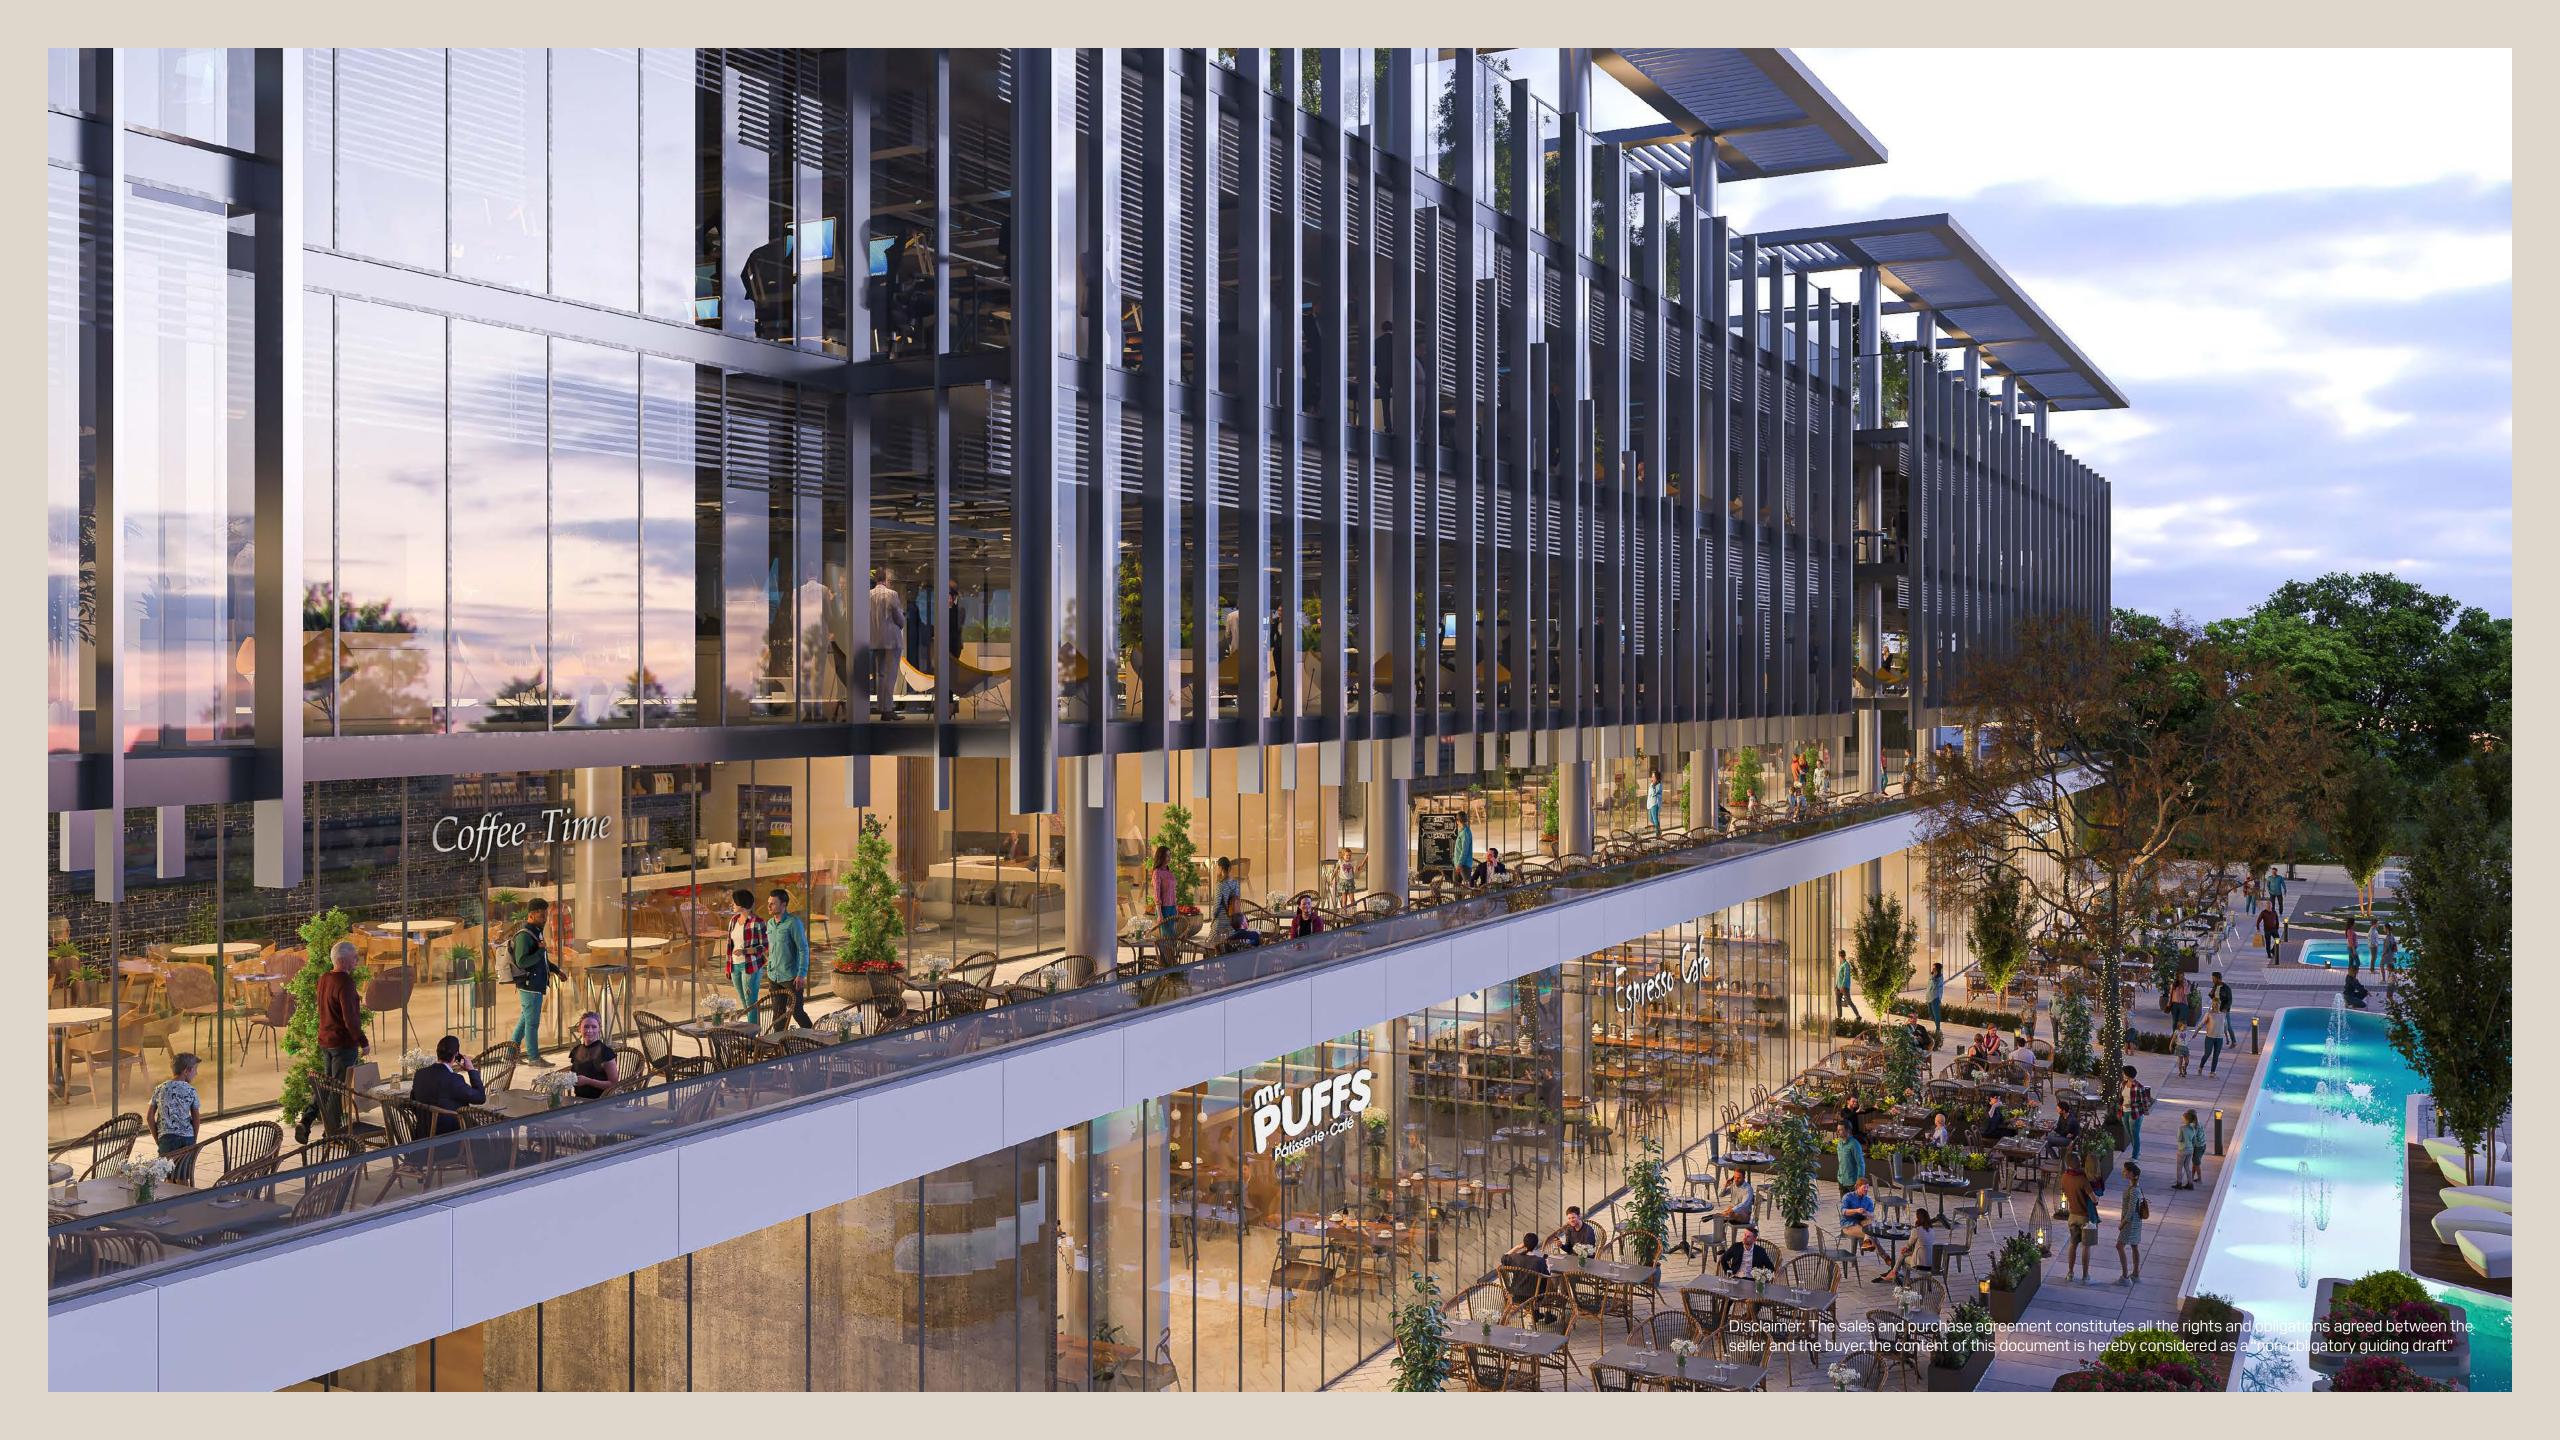

#### OFFICE SPACES

INTRIGUING TO CREATE INSPIRATION

Office spaces that are tailored for thinkers, creators and future leaders - inspiring spaces that speak of the project's location and the persona of futuristic individuals.

Providing a work environment that encourages growth and innovation.

# ENCOURAGING GROWTH & INNOVATION. Disclaimer: The sales and purchase agreement constitutes all the rights and obligations agreed between the seller and the buyer, the content of this document is hereby considered as a "non-obligatory guiding draft"