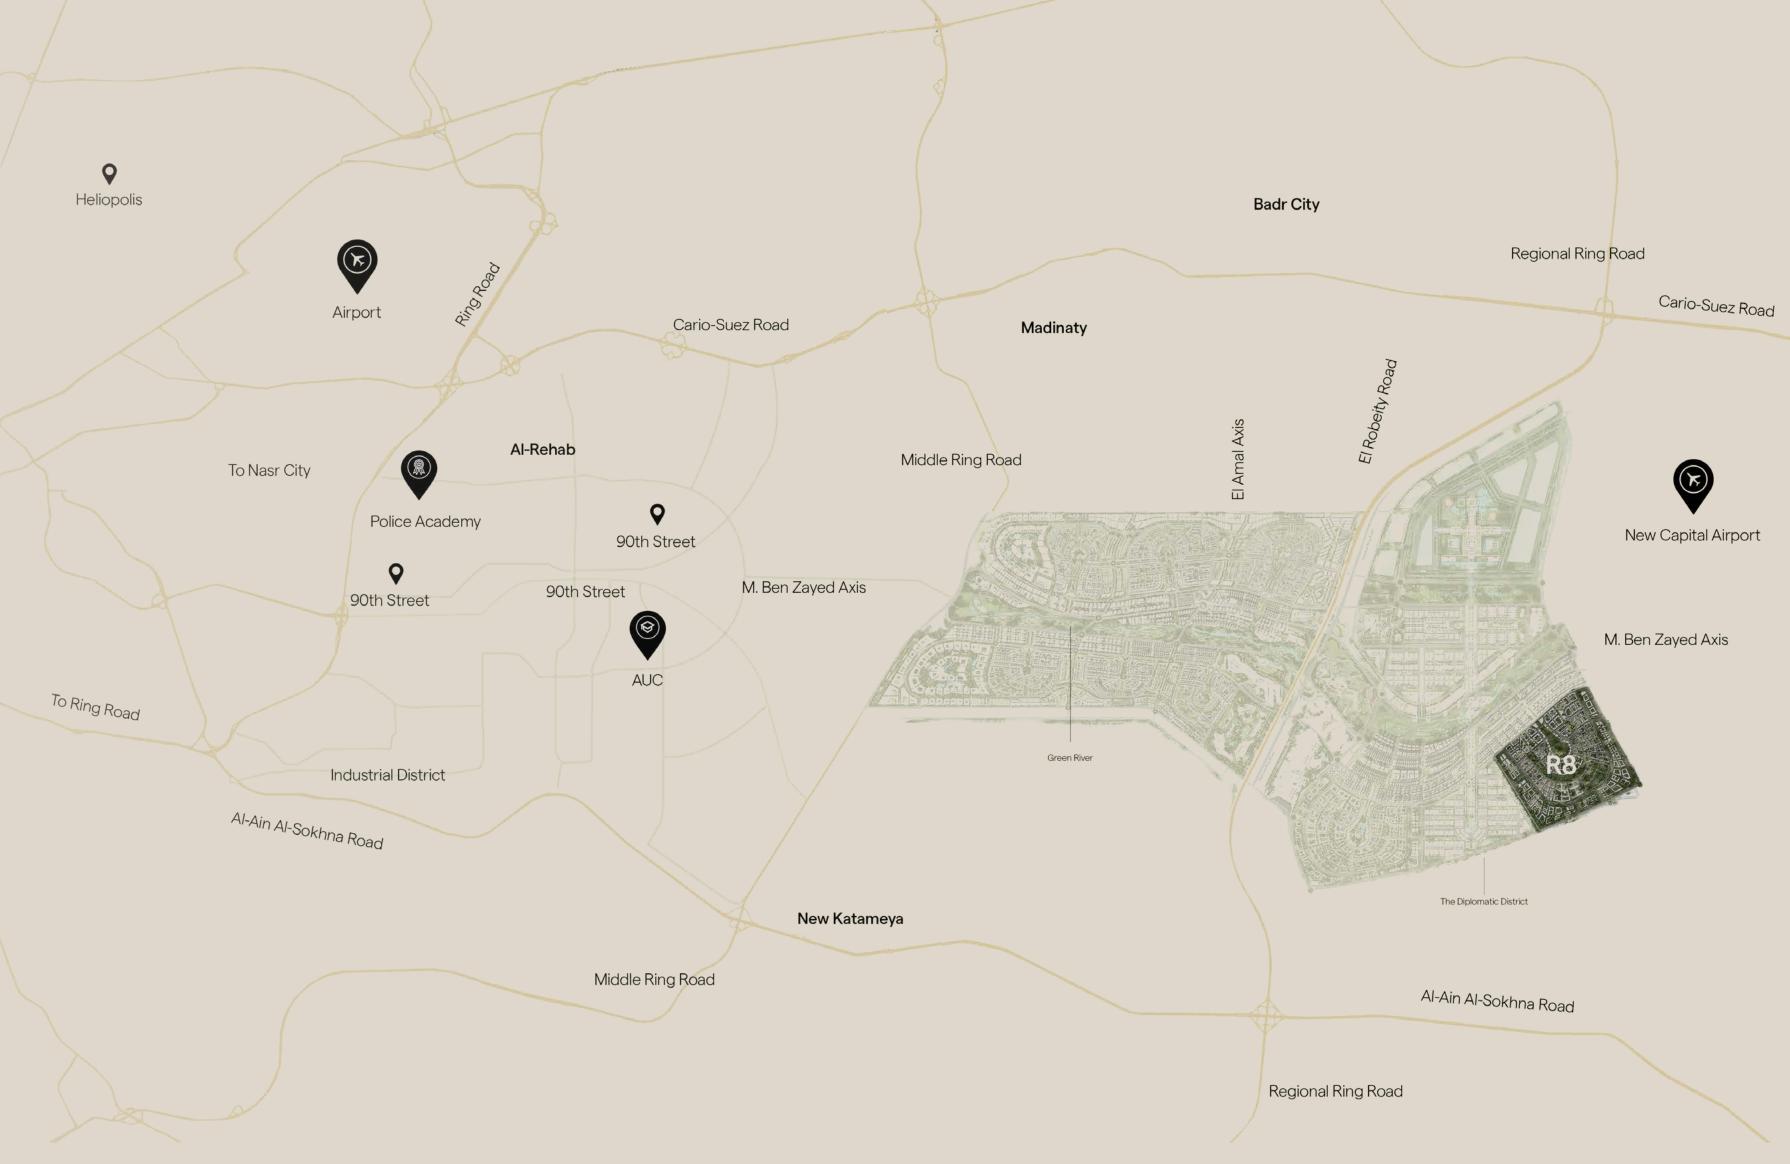

## INTHE HEART OF TOMORROW

Downtown

th a

Being in the future's permanent home with a pioneering vision, Capital Avenue is located in Cairo's New Administrative Capital. Where the future unfolds and a brighter life awaits. 20 minutes away from New Cairo, 25 minutes from Suez Road, 35 minutes from the airport, 40 minutes from Heliopolis, and 60 minutes away from Downtown Cairo.

Capital Avenue is fortuitous with a prime location in the R8 area, overlooking the diplomatic area from the east, the open club from the north, and the Green River from the south near the city center. The project is also designed with water features, a central promenade and will offer an outdoor café area and premium brands as well as various spaces for commercial and administrative uses.

### CAPITAL AVENUE LOCATION